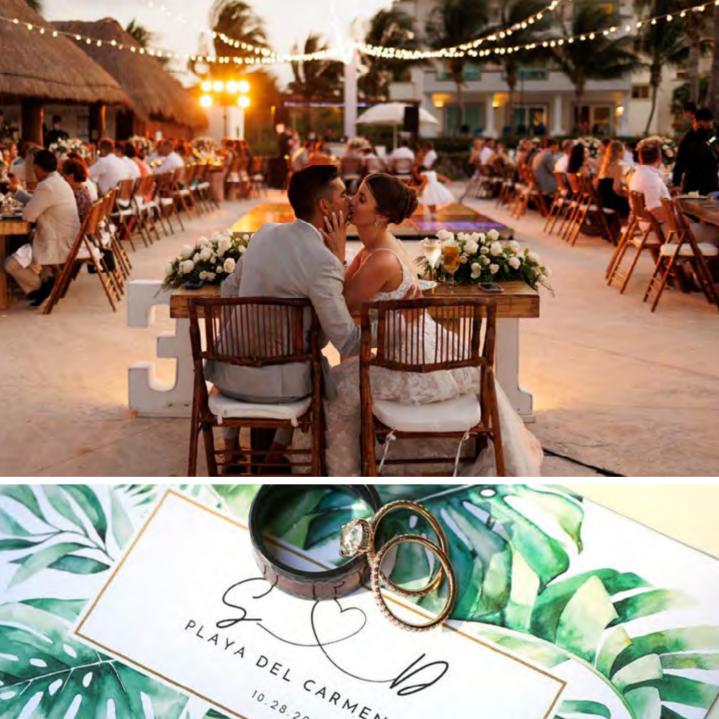

## BLUEBAY GRAND ESMERALDA

PLAYA DEL CARMEN - MÉXICO

Sweet Heaven

- Detailed attention from our wedding coordinator.
- Preferential room allocation for the newlyweds\*.
- Preparation and ironing of the couple wedding attire.
- Hairstyling and makeup for one member of the wedding couple.
- Welcome water bottles before the ceremony for guests.
- Symbolic ceremony with a minister.
- Beachfront gazebo decorated with white fabric.
- White chairs for the ceremony.
- 2 floral arrangements for the gazebo.
- Wedding bouquet, boutonniere, centrepiece with natural flowers for the ceremony.

- Audio equipment for the ceremony.
- Toast with house sparkling wine.
- Cocktail reception (including free bar with national drinks for 1 hour).
- Live music during the cocktail (45-minute set).
- Non-private dinner in one of our spealty restaurants.
- Wedding cake.
- Special turndown service in the room on the night of the wedding.
- Romantic dinner on the beach for the couple during their stay.
- You & Me honeymoon package.
- Late check out for the wedding couple \*.